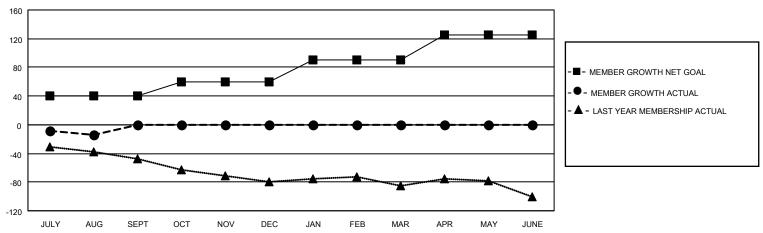

## GOALS AND ACTUAL MEMBERS CUMULATIVE

| DROPPED CLUBS: 0 |    | 8 CLUBS OF 36 ADDED 1 OR<br>MORE NEW MEMBERS | GENDER DISTRIBUTION                 |           |  |
|------------------|----|----------------------------------------------|-------------------------------------|-----------|--|
|                  |    | MORE NEW MEMBERS                             | MALE 509 (59.74%)                   |           |  |
|                  |    |                                              | FEMALE 343 (40.26%)                 |           |  |
| DROPPED MEMBERS  |    |                                              | NON BINARY                          | 0 (0.00%) |  |
| 25054052         | _  |                                              | PREFER NOT TO ANSWER                | 0 (0.00%) |  |
| DECEASED         | 5  |                                              |                                     |           |  |
| CLUB CANCELLED   | 0  | CLICK HERE FOR CUMULATIVE                    | TOTAL FAMILY UNIT MEMBERS 201       |           |  |
| OTHER            | 25 | MEMBERSHIP DATA                              |                                     |           |  |
| TOTAL            | 30 |                                              | FAMILY MEMBERS PAYING HALF DUES 104 |           |  |
|                  |    |                                              |                                     |           |  |