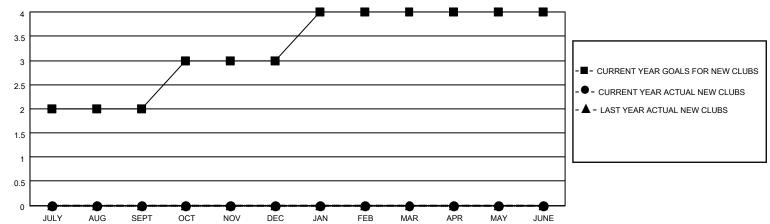

| 0         | 0             | JULY/AUG/SEPT         | 40                    | 21                      | 30                                                 |
| OCT/NOV/DEC           | 1             | 0         | 0             | OCT/NOV/DEC           | 20                    | 0                       | 0                                                  |
| JAN/FEB/MAR           | 1             | 0         | 0             | JAN/FEB/MAR           | 30                    | 0                       | 0                                                  |
| APR/MAY/JUNE          | 0             | 0         | 0             | APR/MAY/JUNE          | 35                    | 0                       | 0                                                  |

## GOALS AND ACTUAL NEW CLUBS CUMULATIVE



## GOALS AND ACTUAL MEMBERS CUMULATIVE



| DROPPED CLUBS: 0 |    | 8 CLUBS OF 36 ADDED 1 OR<br>MORE NEW MEMBERS | GENDER DISTRIBUTION                 |           |  |
|------------------|----|----------------------------------------------|-------------------------------------|-----------|--|
|                  |    | MORE NEW MEMBERS                             | MALE 509 (59.74%)                   |           |  |
|                  |    |                                              | FEMALE 343 (40.26%)                 |           |  |
| DROPPED MEMBERS  |    |                                              | NON BINARY                          | 0 (0.00%) |  |
| 25054052         | _  |                                              | PREFER NOT TO ANSWER                | 0 (0.00%) |  |